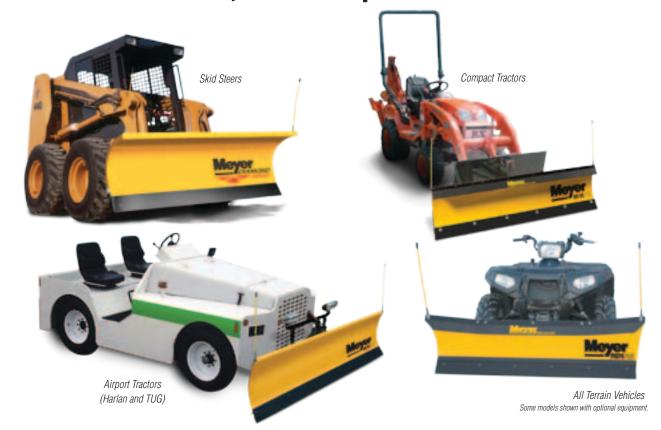

Add a commercial grade, full-trip Path Pro to any ATV and you have the perfect solution for clearing areas not accessible with larger vechicles. The flared wing design moves more snow than a standard straight blade plow.

With our growing line of moldboards and all-season spreaders, you have more options for increasing the functionality for your landscaping and agricultural equipment. Meyer's universal plate mount and Heavy-duty Agricultural Tractor (H.A.T.) mount allow you to easily attach Meyer moldboards to leading brands of compact tractors and skid steers.

Meyer plows help keep the runways and taxi ways clear when the weather changes in an instant. The airport tractor mount attaches/detaches easily so you can be ready to move snow to keep the areas functional and safe.